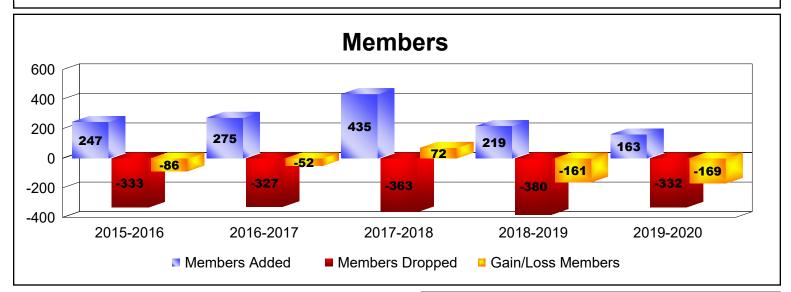

## **District 201Q1 AUSTRALIA**

2015-2016

2016-2017

New Clubs

2019-2020

| Year        | New<br>Clubs | Dropped<br>Clubs | Gain/<br>Loss<br>Clubs | New<br>Members | Charter<br>Members | Reinstate<br>Members | Transfer<br>Members | Total<br>Member<br>Added | Total<br>Members<br>Dropped | Gain/<br>Loss<br>Members |
|-------------|--------------|------------------|------------------------|----------------|--------------------|----------------------|---------------------|--------------------------|-----------------------------|--------------------------|
| 2015-2016   | 0            | -1               | -1                     | 211            | 3                  | 8                    | 25                  | 247                      | -333                        | -86                      |
| 2016-2017   | 2            | -2               | 0                      | 196            | 47                 | 8                    | 24                  | 275                      | -327                        | -52                      |
| 2017-2018   | 4            | -3               | 1                      | 239            | 144                | 12                   | 40                  | 435                      | -363                        | 72                       |
| 2018-2019   | 1            | -1               | 0                      | 148            | 41                 | 8                    | 22                  | 219                      | -380                        | -161                     |
| 2019-2020   | 0            | -5               | -5                     | 132            | 3                  | 12                   | 16                  | 163                      | -332                        | -169                     |
| Average     | 1            | -2               | -1                     | 185            | 48                 | 10                   | 25                  | 268                      | -347                        | -79                      |
| Clubs       |              |                  |                        |                |                    |                      |                     |                          |                             |                          |
|             |              |                  |                        |                |                    |                      |                     |                          |                             |                          |
| 2           | 0            | -1               | 2                      | 0              | 4                  | 1                    |                     | 0 0                      |                             |                          |
| -2 -3 -5 -5 |              |                  |                        |                |                    |                      |                     |                          |                             |                          |
| -4          |              |                  |                        |                |                    |                      |                     |                          |                             |                          |
| -6          |              |                  |                        |                |                    |                      |                     |                          |                             |                          |